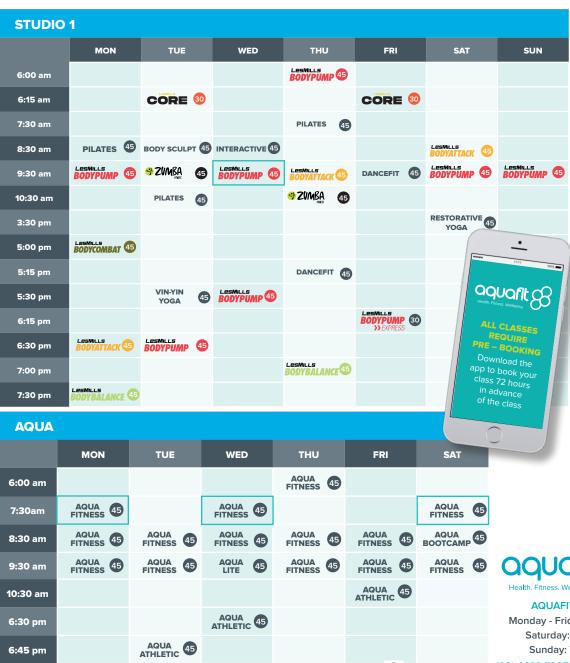

## **AQUAFIT HOURS:**

Monday - Friday: 5am - 9pm Saturday: 6am - 6pm Sunday: 7am - 6pm

(02) 4629 7297 • aquafit.com.au

| STUDIO 2 |                |              |            |            |     |  |  |  |  |  |
|----------|----------------|--------------|------------|------------|-----|--|--|--|--|--|
|          | MON            | TUE          | WED        | THU        | FRI |  |  |  |  |  |
| 9:00 am  |                |              |            | PILATES 45 |     |  |  |  |  |  |
| 9:30 am  | INTERACTIVE 45 | FLOW YOGA 45 |            |            |     |  |  |  |  |  |
| 10.30 am |                |              | PILATES 45 |            |     |  |  |  |  |  |