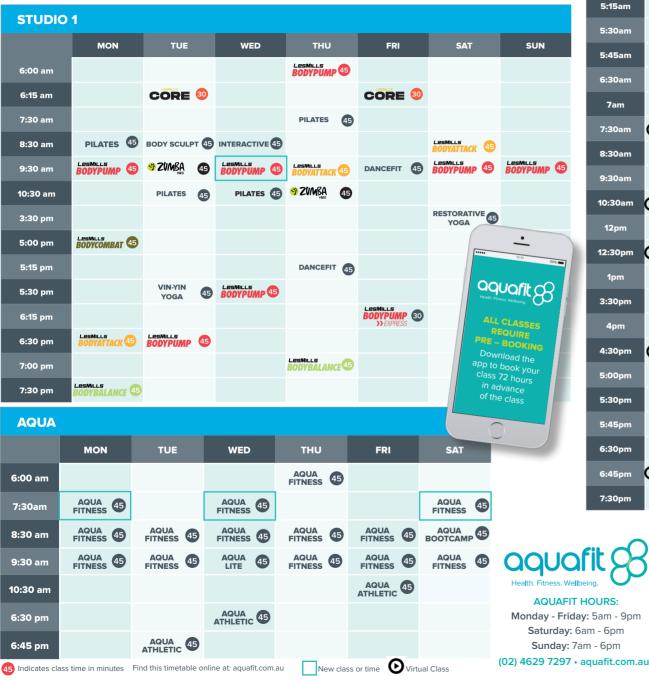

## FEBRUARY 2025 GROUP FITNESS TIMETABLE

| CYCLE STUDIO |             |                        |            |                    |           |            |                  |  |  |  |  |
|--------------|-------------|------------------------|------------|--------------------|-----------|------------|------------------|--|--|--|--|
|              | MON         | TUE                    | WED        | тни                | FRI       | SAT        | SUN              |  |  |  |  |
| 5:15am       |             |                        |            |                    |           |            |                  |  |  |  |  |
| 5:30am       |             | Sprint 30              |            |                    | sprint 30 |            |                  |  |  |  |  |
| 5:45am       | LesMills 45 |                        | RPM 45     |                    |           |            |                  |  |  |  |  |
| 6:30am       |             |                        |            |                    |           |            |                  |  |  |  |  |
| 7am          |             |                        |            | <b>O sprint</b> 30 |           |            |                  |  |  |  |  |
| 7:30am       |             | 🕞 sprint 😳             |            |                    |           | RPM 45     |                  |  |  |  |  |
| 8:30am       |             |                        |            |                    |           |            | RPM 45           |  |  |  |  |
| 9:30am       | RPM 45      |                        | RPM 45     | RPM 45             | RPM       |            |                  |  |  |  |  |
| 10:30am      | 🕞 sprint 💿  |                        | 🕞 👘 🕄      |                    | 🕞 📅 int 📀 |            | <b>Sprint</b> 30 |  |  |  |  |
| 12pm         |             |                        |            |                    |           |            |                  |  |  |  |  |
| 12:30pm      | 🕑 sprint 💿  |                        | 🕞 sprint 💿 |                    |           |            |                  |  |  |  |  |
| 1pm          |             |                        |            |                    |           |            |                  |  |  |  |  |
| 3:30pm       |             |                        |            |                    |           |            |                  |  |  |  |  |
| 4pm          |             |                        |            |                    |           | 🕞 sprint 💿 |                  |  |  |  |  |
| 4:30pm       |             | ● sprint <sup>30</sup> |            |                    |           |            |                  |  |  |  |  |
| 5:00pm       |             |                        |            | sprint 30          |           |            |                  |  |  |  |  |
| 5:30pm       |             |                        |            |                    | sprint 30 |            |                  |  |  |  |  |
| 5:45pm       | RPM 45      | RPM 45                 |            |                    |           |            |                  |  |  |  |  |
| 6:30pm       |             |                        |            |                    |           |            |                  |  |  |  |  |
| 6:45pm       | O sprint 30 |                        | RPM 45     |                    |           |            |                  |  |  |  |  |
| 7:30pm       |             | 🕞 sprint 💿             |            |                    |           |            |                  |  |  |  |  |
|              |             |                        |            |                    |           |            |                  |  |  |  |  |

NOTE: No cycling shoes are to be worn outside the cycle studio

| STUDIO 2 |                |              |     |            |     |  |  |  |  |  |  |
|----------|----------------|--------------|-----|------------|-----|--|--|--|--|--|--|
|          | MON            | TUE          | WED | THU        | FRI |  |  |  |  |  |  |
| 9:00 am  |                |              |     | PILATES 45 |     |  |  |  |  |  |  |
| 9:30 am  | INTERACTIVE 45 | FLOW YOGA 45 |     |            |     |  |  |  |  |  |  |
| 10.30 am |                |              |     |            |     |  |  |  |  |  |  |

Aquafit reserves the right to make changes to the timetables

i.e. adding or removing classes based on participation levels and seasonal demand.