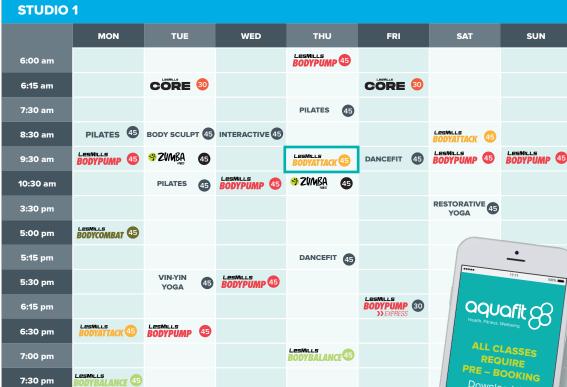

aquafit 8 PRE - BOOKING app to book your class 22 hours in advance of the class

Aquafit reserves the right to make changes to the timetables i.e. adding or removing classes based on participation levels and seasonal demand.

45 Indicates class time in minutes Find this timetable online at: aquafit.com.au

NOTE: No cycling shoes are to be worn outside the cycle studio