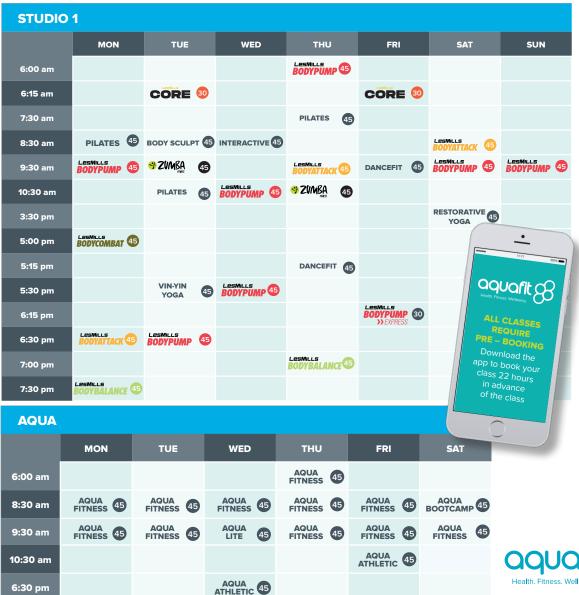

## **AQUAFIT HOURS:**

Monday - Friday: 5am - 9pm Saturday: 6am - 6pm Sunday: 7am - 6pm

(02) 4629 7297 • aquafit.com.au

| STUDI    | STUDIO 2       |              |            |            |     |  |  |  |  |  |  |
|----------|----------------|--------------|------------|------------|-----|--|--|--|--|--|--|
|          | MON            | TUE          | WED        | THU        | FRI |  |  |  |  |  |  |
| 9:00 am  |                |              |            | PILATES 45 |     |  |  |  |  |  |  |
| 9:30 am  | INTERACTIVE 45 | FLOW YOGA 45 |            |            |     |  |  |  |  |  |  |
| 10.30 am |                |              | PILATES 45 |            |     |  |  |  |  |  |  |

45 Indicates class time in minutes Find this timetable online at: aquafit.com.au

6:30 pm

6:45 pm

New class or time Virtual Class

**AQUA** ATHLETIC 45